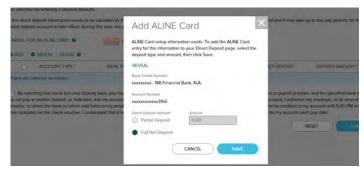

- 1. Select Myself > Money > Direct Deposit.
- 2. From the Add ALINE Card window, select the deposit type of Partial Deposit and enter a deposit Amount or select Full Net Deposit.

Figure 5. Add ALINE Card

**3.** Click **Save** to add the ALINE Card entry to your Direct Deposit page.