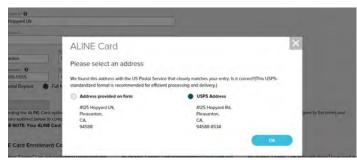

- **6.** Select one of the following options to indicate how you want to deposit pay to the ALINE Card:
  - Select **Partial Deposit** if you want to add a partial amount of your pay and then enter the **Amount**.
  - Select **Full Net Deposit** if you want to deposit your full net pay.
- Read and agree to the ALINE Card Enrollment Consent, Terms and Conditions, Fee Schedule, and Privacy Statement, which is required before enrolling. You must click each link, view and read the PDF file, then select to agree.
- **8.** Click **Enroll**. The address on the form is validated against the U.S. Postal Service (USPS) address and a window displays if the address in the enrollment form is different than the USPS address.

Figure 3. USPS Address Validation

- **9.** If a valid USPS address is not found, a message displays. Click **Cancel** to return to the enrollment form to review and change the address or click **OK** to continue with the enrollment using the address provided. A valid address is required and that is where your ALINE Card will be mailed.
- If applicable, from the address validation window, select the USPS Address to apply this address to the enrollment form or keep the address provided on the form, then click OK.